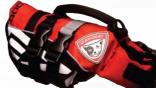

RED DFD | STANDARD

CAMO DFD | STANDARD

PINK CAMO DFD | STANDARD

The DFD is designed and extensively tested to give your dog the most ergonomic and comfortable fit possible.

The unique Ultra-buoyancy foam is strategically positioned to keep your dog in a natural swimming position at all times.