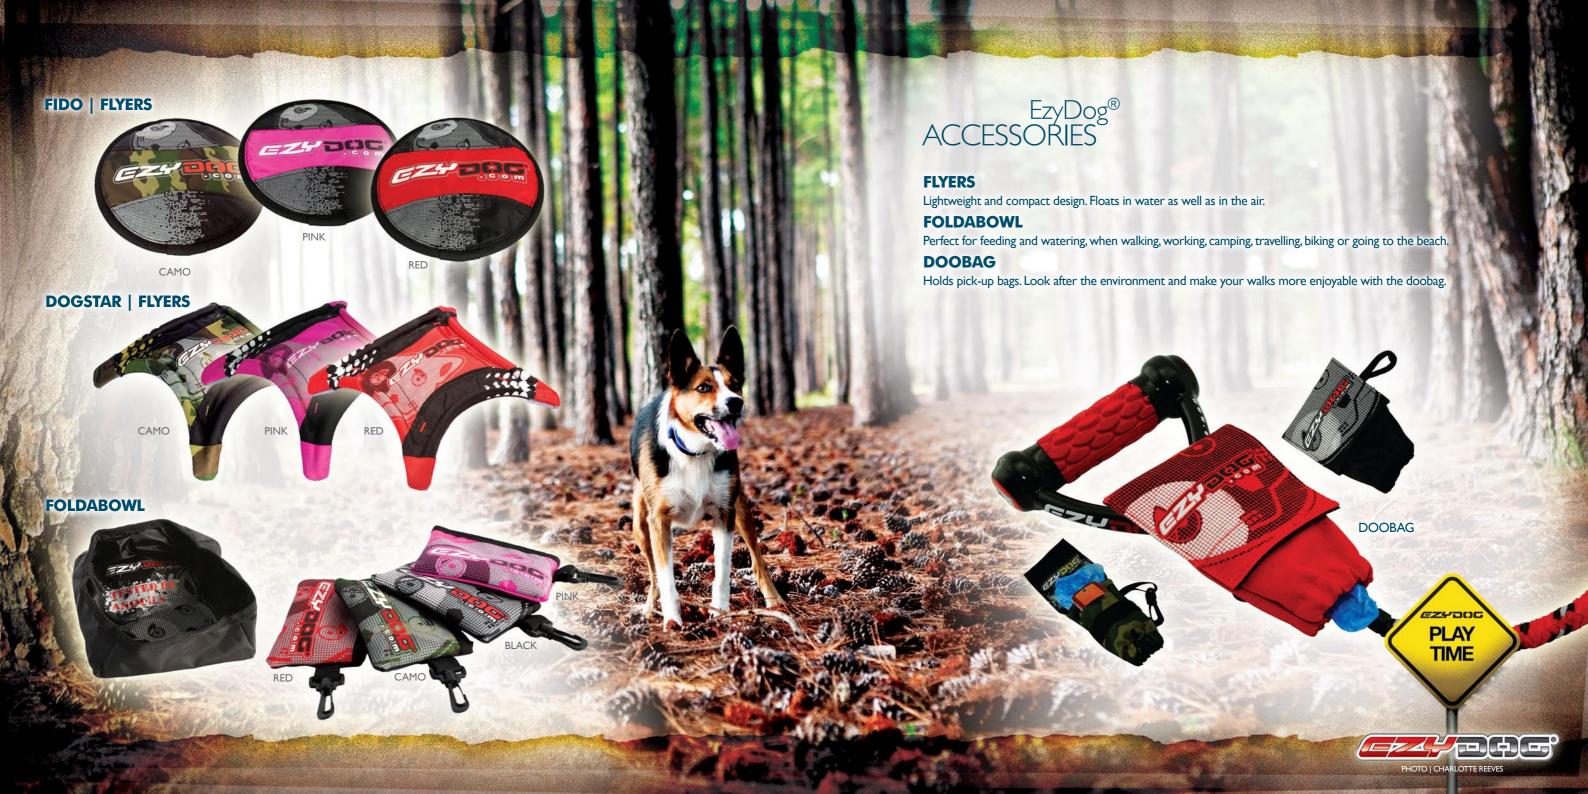

accessories!







grade reflective piping for visibility and safety on those early morning and evening treks.

**ELEMENT JACKETS** are built for action. They feature a Quick-Fit NeoXpand™ neck making it easy to put on, as well as Cam Lock side release, adjust once for a perfect closure.

The MISSION JACKET has it all; double-ended water proof zipper for easy location of collar or harness, elasticized contoured leg tabs to keep the jacket in place and zipper neck closure with wind flap. These are standout features to prepare your dog for any activity. Ezy to fit, Ezy to wear, Ezy to see! The EzyDog® jacket will stay in place during the most energetic walk and play.

EzyDog® FIELD JACKETS





BURGUNDY

EzyDog<sup>®</sup> ELEMENT JACKETS





EzyDog<sup>®</sup> MISSION JACKETS















#### **EzyDog AUSTRALIA (Export)**

PO Box 293, Palm Beach Qld 4221 Telephone | 61-7-5508 2700

#### **EzyDog USA**

PO Box 99, Sandpoint, ID 83864 Telephone | 208-263-3181