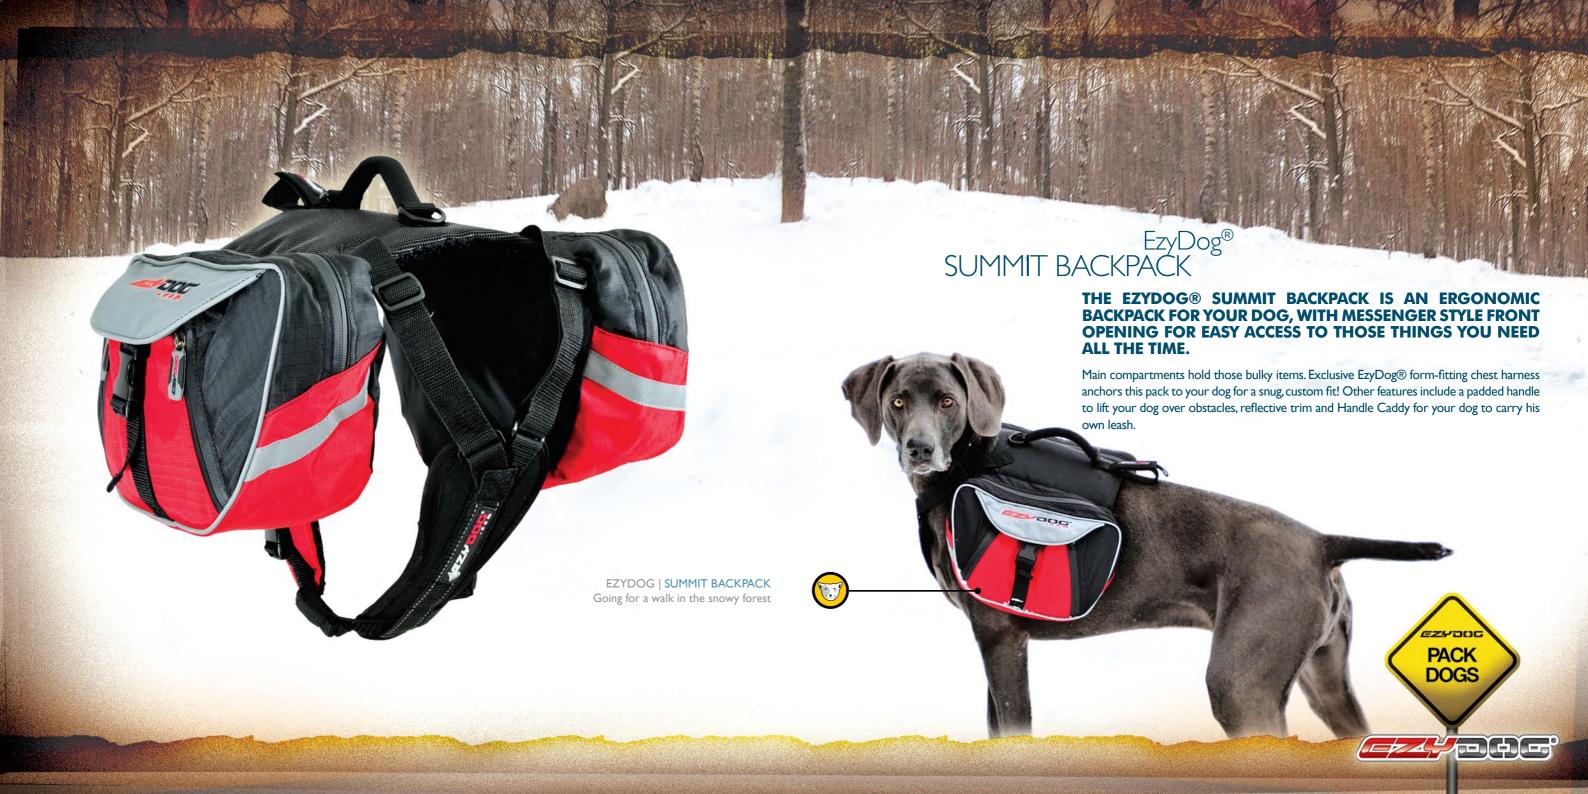

og accessories!







grade reflective piping for visibility and safety on those early morning and evening treks.

**ELEMENT JACKETS** are built for action. They feature a Quick-Fit NeoXpand™ neck making it easy to put on, as well as Cam Lock side release, adjust once for a perfect closure.

The MISSION JACKET has it all; double-ended water proof zipper for easy location of collar or harness, elasticized contoured leg tabs to keep the jacket in place and zipper neck closure with wind flap. These are standout features to prepare your dog for any activity. Ezy to fit, Ezy to wear, Ezy to see! The EzyDog® jacket will stay in place during the most energetic walk and play.

EzyDog® FIELD JACKETS





BURGUNDY

EzyDog<sup>®</sup> ELEMENT JACKETS





EzyDog<sup>®</sup> MISSION JACKETS















#### **EzyDog AUSTRALIA (Export)**

PO Box 293, Palm Beach Qld 4221 Telephone | 61-7-5508 2700

#### **EzyDog USA**

PO Box 99, Sandpoint, ID 83864 Telephone | 208-263-3181