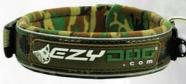

### THE EZYDOG® NEOPRENE CLASSIC COLLARS OFFER THE BEST IN COMFORT, STYLE AND DURABILITY.

The collars are made from soft neoprene (as used in wetsuits) and reinforced with nylon webbing for strength. The choice of materials, including the stainless steel D-ring, makes the EzyDog® Collars completely waterproof, non-rusting and easy to clean. The collars also feature hook and loop adjustment, quick release buckle and reflective piping for visibility at night. A safe choice your dog is guaranteed to like.

#### **COLLARS | 25MM WIDE**

CHOCOLATE

CAM

BLACK

PINK CAMO

BLUE

BLUE CAMO

TO L CHARLOTTE REEVES