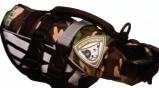

RED DFD | STANDARD

CAMO DFD | STANDARD

PINK CAMO DFD | STANDARD

The DFD is designed and extensively tested to give your dog the most ergonomic and comfortable fit possible.

The unique Ultra-buoyancy foam is strategically positioned to keep your dog in a natural swimming position at all times.