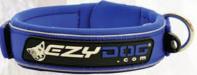

### THE EZYDOG® NEOPRENE CLASSIC COLLARS OFFER THE BEST IN COMFORT, STYLE AND DURABILITY.

The collars are made from soft neoprene (as used in wetsuits) and reinforced with nylon webbing for strength. The choice of materials, including the stainless steel D-ring, makes the EzyDog® Collars completely waterproof, non-rusting and easy to clean. The collars also feature hook and loop adjustment, quick release buckle and reflective piping for visibility at night. A safe choice your dog is guaranteed to like.

#### **COLLARS | 25MM WIDE**

CHOCOLATE

CAM

BLACK

PINK CAMO

BLUE

BLUE CAMO

TO L CHARLOTTE REEVES