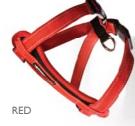

## CHEST PLATE HARNESS

#### THE CHEST PLATE HARNESS GIVES THE BEST **POSSIBLE SUPPORT FOR WALKING, SPORTING** AND TRAVELLING DOGS.

It has a padded EVA chest support and is easy to adjust. Your dog can be safely restrained in a vehicle with the minimum of fuss by using the detachable, swivelling car restraint.