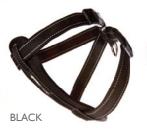

## CHEST PLATE HARNESS

#### THE CHEST PLATE HARNESS GIVES THE BEST **POSSIBLE SUPPORT FOR WALKING, SPORTING** AND TRAVELLING DOGS.

It has a padded EVA chest support and is easy to adjust. Your dog can be safely restrained in a vehicle with the minimum of fuss by using the detachable, swivelling car restraint.

The Car Restraint, which is included with every Chest Plate Harness, can also be bought separately.

ESHOUR

BLUE CAMO

WITH THE NEW QUICK FIT HARNESS, IT'S JUST OVER THE HEAD, ONE **CLICK OF THE BUCKLE** AND YOU'RE ON YOUR WAY.