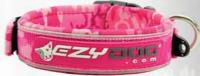

### THE EZYDOG® NEOPRENE CLASSIC COLLARS OFFER THE BEST IN COMFORT, STYLE AND DURABILITY.

The collars are made from soft neoprene (as used in wetsuits) and reinforced with nylon webbing for strength. The choice of materials, including the stainless steel D-ring, makes the EzyDog® Collars completely waterproof, non-rusting and easy to clean. The collars also feature hook and loop adjustment, quick release buckle and reflective piping for visibility at night. A safe choice your dog is guaranteed to like.

#### **COLLARS | 25MM WIDE**

CHOCOLATE

CAM

BLACK

PINK CAMO

BLUE

BLUE CAMO

TO L CHARLOTTE REEVES