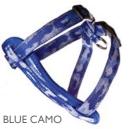

## CHEST PLATE HARNESS

#### THE CHEST PLATE HARNESS GIVES THE BEST **POSSIBLE SUPPORT FOR WALKING, SPORTING** AND TRAVELLING DOGS.

It has a padded EVA chest support and is easy to adjust. Your dog can be safely restrained in a vehicle with the minimum of fuss by using the detachable, swivelling car restraint.

The Car Restraint, which is included with every Chest Plate Harness, can also be bought separately.

ESHOUR

BLUE CAMO

WITH THE NEW QUICK FIT HARNESS, IT'S JUST OVER THE HEAD, ONE **CLICK OF THE BUCKLE** AND YOU'RE ON YOUR WAY.