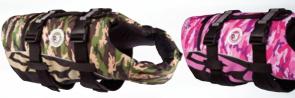

RED DFD | STANDARD

CAMO DFD | STANDARD

PINK CAMO DFD | STANDARD

The DFD is designed and extensively tested to give your dog the most ergonomic and comfortable fit possible.

The unique Ultra-buoyancy foam is strategically positioned to keep your dog in a natural swimming position at all times.