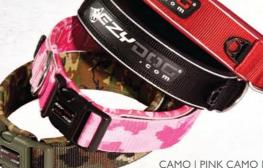

## EzyDog® | COLLARS

### THE EZYDOG® NEOPRENE CLASSIC COLLARS OFFER THE BEST IN COMFORT, STYLE AND DURABILITY.

The collars are made from soft neoprene (as used in wetsuits) and reinforced with nylon webbing for strength. The choice of materials, including the stainless steel D-ring, makes the EzyDog® Collars completely waterproof, non-rusting and easy to clean. The collars also feature hook and loop adjustment, quick release buckle and reflective piping for visibility at night. A safe choice your dog is guaranteed to like.

#### **COLLARS | 25MM WIDE**

CHOCOLATE

CAM

BLACK

PINK CAMO

BLUE

BLUE CAMO

TO L CHARLOTTE REEVES