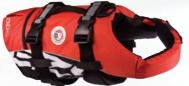

RED DFD | STANDARD

CAMO DFD | STANDARD

PINK CAMO DFD | STANDARD

The DFD is designed and extensively tested to give your dog the most ergonomic and comfortable fit possible.

The unique Ultra-buoyancy foam is strategically positioned to keep your dog in a natural swimming position at all times.