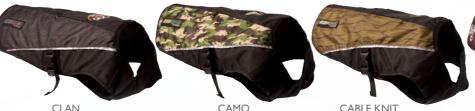

grade reflective piping for visibility and safety on those early morning and evening treks.

**ELEMENT JACKETS** are built for action. They feature a Quick-Fit NeoXpand™ neck making it easy to put on, as well as Cam Lock side release, adjust once for a perfect closure.

The MISSION JACKET has it all; double-ended water proof zipper for easy location of collar or harness, elasticized contoured leg tabs to keep the jacket in place and zipper neck closure with wind flap. These are standout features to prepare your dog for any activity. Ezy to fit, Ezy to wear, Ezy to see! The EzyDog® jacket will stay in place during the most energetic walk and play.

EzyDog® FIELD JACKETS

BURGUNDY

EzyDog<sup>®</sup> ELEMENT JACKETS

EzyDog<sup>®</sup> MISSION JACKETS