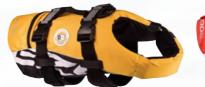

# EzyDog<sup>®</sup> DFD-STANDARD HARNESS

COMBINING ADVANCED MANUFACTURING TECHNIQUES AND THE HIGHEST PERFORMANCE MATERIALS AVAILABLE EZYDOG® HAS SET THE BENCHMARK FOR CANINE FLOTATION.

YELLOW DFD | STANDARD

RED DFD | STANDARD

CAMO DFD | STANDARD

PINK CAMO DFD | STANDARD

The DFD is designed and extensively tested to give your dog the most ergonomic and comfortable fit possible.

The unique Ultra-buoyancy foam is strategically positioned to keep your dog in a natural swimming position at all times.