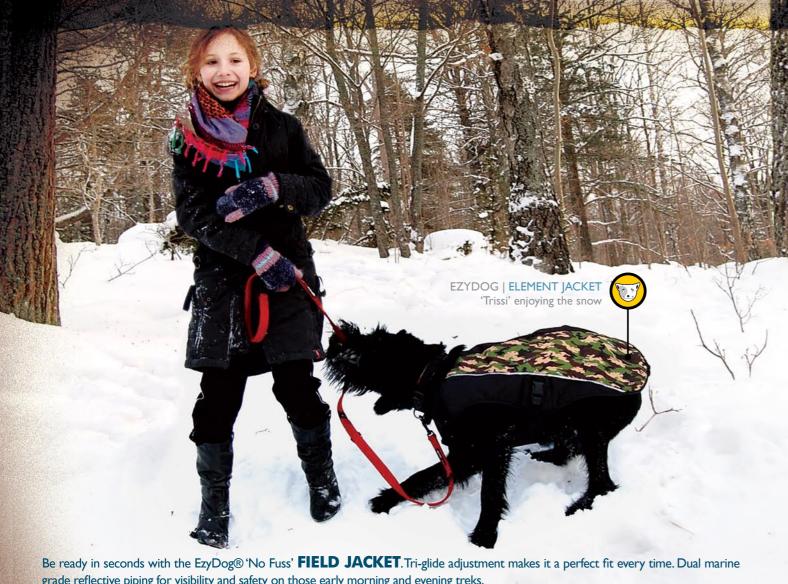

grade reflective piping for visibility and safety on those early morning and evening treks.

**ELEMENT JACKETS** are built for action. They feature a Quick-Fit NeoXpand™ neck making it easy to put on, as well as Cam Lock side release, adjust once for a perfect closure.