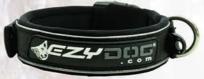

### THE EZYDOG® NEOPRENE CLASSIC COLLARS OFFER THE BEST IN COMFORT, STYLE AND DURABILITY.

The collars are made from soft neoprene (as used in wetsuits) and reinforced with nylon webbing for strength. The choice of materials, including the stainless steel D-ring, makes the EzyDog® Collars completely waterproof, non-rusting and easy to clean. The collars also feature hook and loop adjustment, quick release buckle and reflective piping for visibility at night. A safe choice your dog is guaranteed to like.

#### **COLLARS | 25MM WIDE**

CHOCOLATE

CAM

BLACK

PINK CAMO

BLUE

BLUE CAMO

TO L CHARLOTTE REEVES