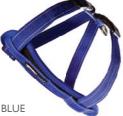

## CHEST PLATE HARNESS

#### THE CHEST PLATE HARNESS GIVES THE BEST **POSSIBLE SUPPORT FOR WALKING, SPORTING** AND TRAVELLING DOGS.

It has a padded EVA chest support and is easy to adjust. Your dog can be safely restrained in a vehicle with the minimum of fuss by using the detachable, swivelling car restraint.

The Car Restraint, which is included with every Chest Plate Harness, can also be bought separately.

ESHOUR

BLUE CAMO

WITH THE NEW QUICK FIT HARNESS, IT'S JUST OVER THE HEAD, ONE **CLICK OF THE BUCKLE** AND YOU'RE ON YOUR WAY.