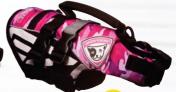

RED DFD | STANDARD

CAMO DFD | STANDARD

PINK CAMO DFD | STANDARD

The DFD is designed and extensively tested to give your dog the most ergonomic and comfortable fit possible.

The unique Ultra-buoyancy foam is strategically positioned to keep your dog in a natural swimming position at all times.

YELLOW | MICRO-DFD

RED | MICRO-DFD

CAMO & PINK CAMO I MICRO-DFD

WITH THE NEW MICRO DFD YOU CAN TAKE EVEN THE SMALLEST POOCH OUT FOR A DAY ON THE WATER.

Rest assured your DFD is made to the same standards and quality that makes EzyDog® the leaders in high performance dog accessories!